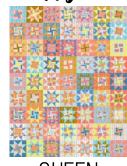

Rail Fence Star PreCut Kit Fahric Requirements

TWIN

OUEEN

| FABRIC COLOR GUIDE | YARDAGE FOR 2 KITS | YARDAGE FOR 2 KITS | YARDAGE FOR 2 KITS |
|--------------------|--------------------|--------------------|--------------------|
| FABRIC - A         | 1-1/3 YARDS        | 1-1/3 YARDS        | 1-1/3 YARDS        |
| FABRIC-B           | 1-1/3 YARDS        | 1-1/3 YARDS        | 1-1/3 YARDS        |
| FABRIC - C         | 1-1/3 YARDS        | 1-1/3 YARDS        | 1-1/3 YARDS        |
| FABRIC-D           | 1-1/3 YARDS        | 1-1/3 YARDS        | 1-1/3 YARDS        |
| FABRIC-E           | 1-1/3 YARDS        | 1-1/3 YARDS        | 1-1/3 YARDS        |
| FABRIC-F           | 1-1/3 YARDS        | 1-1/3 YARDS        | 1-1/3 YARDS        |
| FABRIC-G           | 1-1/3 YARDS        | 1-1/3 YARDS        | 1-1/3 YARDS        |
| FABRIC-H           | 1-1/3 YARDS        | 1-1/3 YARDS        | 1-1/3 YARDS        |
| FABRIC - J         | 1-1/3 YARDS        | 1-1/3 YARDS        | 1-1/3 YARDS        |
| FABRIC-K           | 1-1/3 YARDS        | 1-1/3 YARDS        | 1-1/3 YARDS        |
| FABRIC-L           |                    | 1-1/3 YARDS        | 1-1/3 YARDS        |
| FABRIC-M           |                    | 1-1/3 YARDS        | 1-1/3 YARDS        |
| FABRIC-N           |                    | 1-1/3 YARDS        | 1-1/3 YARDS        |
| FABRIC-0           |                    | 1-1/3 YARDS        | 1-1/3 YARDS        |
| FABRIC-P           |                    | 1-1/3 YARDS        | 1-1/3 YARDS        |
| FABRIC-Q           |                    | 1-1/3 YARDS        | 1-1/3 YARDS        |
| FABRIC-R           |                    | 1-1/3 YARDS        | 1-1/3 YARDS        |
| FABRIC-S           |                    | 1-1/3 YARDS        | 1-1/3 YARDS        |

Rail Fence Star PreCut Kit Fahric Requirements

TWIN

OUEEN

|                    |                    |                    | -                  |
|--------------------|--------------------|--------------------|--------------------|
| FABRIC COLOR GUIDE | YARDAGE FOR 2 KITS | YARDAGE FOR 2 KITS | YARDAGE FOR 2 KITS |
| FABRIC-T           |                    |                    | 1-1/3 YARDS        |
| FABRIC-U           |                    |                    | 1-1/3 YARDS        |
| FABRIC - V         |                    |                    | 1-1/3 YARDS        |
| FABRIC-W           |                    |                    | 1-1/3 YARDS        |
| FABRIC - X         |                    |                    | 1-1/3 YARDS        |
| FABRIC-Y           |                    |                    | 1-1/3 YARDS        |
| FABRIC - Z         |                    |                    | 1-1/3 YARDS        |
| FABRIC - AA        |                    |                    | 1-1/3 YARDS        |
| FABRIC-BB          |                    |                    | 1-1/3 YARDS        |
| FABRIC-CC          |                    |                    | 1-1/3 YARDS        |
| FABRIC-DD          |                    |                    | 1-1/3 YARDS        |
| FABRIC-EE          |                    |                    | 1-1/3 YARDS        |
| FABRIC-FF          |                    |                    | 1-1/3 YARDS        |
| FABRIC-GG          |                    |                    | 1-1/3 YARDS        |