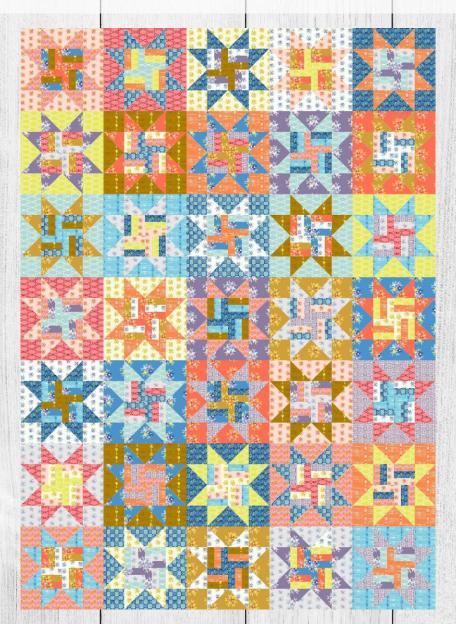

## Rail Fence Star PreCut Kit

FABRIC REQUIREMENTS

\*THE COLOR SCHEME IS JUST A HELPFUL GUIDE TO SHOWCASE THE DIFFERENT FABRICS—IT'S NOT A RULE! FEEL FREE TO MIX IT UP AND MAKE IT YOUR OWN WITH COLORS THAT MATCH YOUR SHOP'S STYLE AND CREATIVITY!