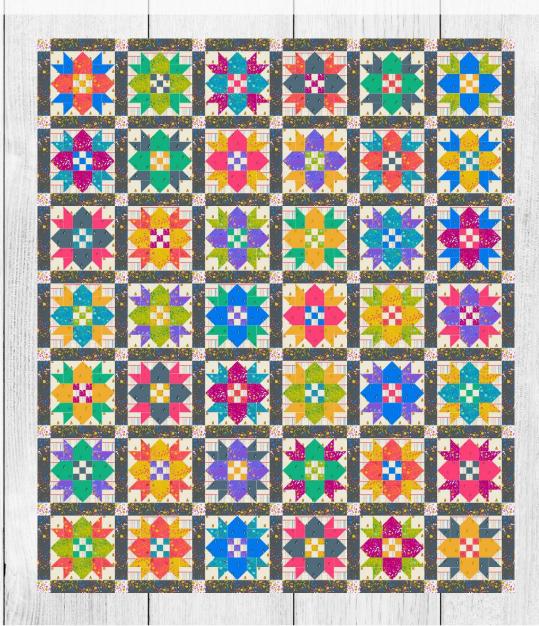

## Checkerhoard Star PreCut Kit

FABRIC REQUIREMENTS

\*THE COLOR SCHEME IS JUST A HELPFUL GUIDE TO SHOWCASE THE DIFFERENT FABRICS—IT'S NOT A RULE! FEEL FREE TO MIX IT UP AND MAKE IT YOUR OWN WITH COLORS THAT MATCH YOUR SHOP'S STYLE AND CREATIVITY!