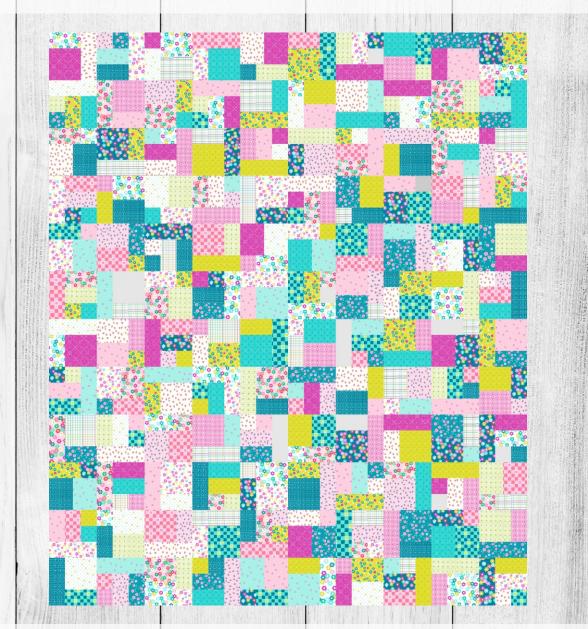

## Yellow Brick Road PreCut Kit

FABRIC REQUIREMENTS

\*THE COLOR SCHEME IS JUST A HELPFUL GUIDE TO SHOWCASE THE DIFFERENT FABRICS—IT'S NOT A RULE! FEEL FREE TO MIX IT UP AND MAKE IT YOUR OWN WITH COLORS THAT MATCH YOUR SHOP'S STYLE AND CREATIVITY!

Yellow Brick Road PreCut Kit Fahric Requirements

Laser Cut

QUILTS

EST 2016

| _ |    | $\overline{}$ | $\sim$ |   |   |
|---|----|---------------|--------|---|---|
| - | ıı | R             |        | W | V |
| - | п  | n             |        | W | W |
|   |    |               |        | v | v |