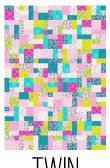

**TWIN** 

QUEEN

|                    |                    |                    | 3,5 ==, ,          |
|--------------------|--------------------|--------------------|--------------------|
| FABRIC COLOR GUIDE | YARDAGE FOR 2 KITS | YARDAGE FOR 2 KITS | YARDAGE FOR 2 KITS |
| FABRIC - A         | 1-3/8 YARDS        | 1-3/8 YARDS        | 1-3/8 YARDS        |
| FABRIC-B           | 1-3/8 YARDS        | 1-3/8 YARDS        | 1-3/8 YARDS        |
| FABRIC-C           | 1-3/8 YARDS        | 1-3/8 YARDS        | 1-3/8 YARDS        |
| FABRIC - D         | 1-3/8 YARDS        | 1-3/8 YARDS        | 1-3/8 YARDS        |
| FABRIC-E           | 1-3/8 YARDS        | 1-3/8 YARDS        | 1-3/8 YARDS        |
| FABRIC-F           | 1-3/8 YARDS        | 1-3/8 YARDS        | 1-3/8 YARDS        |
| FABRIC-G           |                    | 1-3/8 YARDS        | 1-3/8 YARDS        |
| FABRIC-H           |                    | 1-3/8 YARDS        | 1-3/8 YARDS        |
| FABRIC-J           |                    | 1-3/8 YARDS        | 1-3/8 YARDS        |
| FABRIC-K           |                    | 1-3/8 YARDS        | 1-3/8 YARDS        |
| 要要数 FABRIC-L       |                    | 1-3/8 YARDS        | 1-3/8 YARDS        |
| FABRIC - M         |                    | 1-3/8 YARDS        | 1-3/8 YARDS        |
| FABRIC - N         |                    |                    | 1-3/8 YARDS        |
| FABRIC-0           |                    |                    | 1-3/8 YARDS        |
| FABRIC-P           |                    |                    | 1-3/8 YARDS        |
| FABRIC-Q           |                    |                    | 1-3/8 YARDS        |
| FABRIC-R           |                    |                    | 1-3/8 YARDS        |
| FABRIC-S           |                    |                    | 1-3/8 YARDS        |