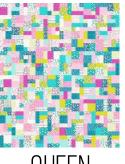

**TWIN** 

QUEEN

|                    |                    |                    | 3,5 ==, ,          |
|--------------------|--------------------|--------------------|--------------------|
| FABRIC COLOR GUIDE | YARDAGE FOR 2 KITS | YARDAGE FOR 2 KITS | YARDAGE FOR 2 KITS |
| FABRIC - A         | 1-3/8 YARDS        | 1-3/8 YARDS        | 1-3/8 YARDS        |
| FABRIC-B           | 1-3/8 YARDS        | 1-3/8 YARDS        | 1-3/8 YARDS        |
| FABRIC-C           | 1-3/8 YARDS        | 1-3/8 YARDS        | 1-3/8 YARDS        |
| FABRIC - D         | 1-3/8 YARDS        | 1-3/8 YARDS        | 1-3/8 YARDS        |
| FABRIC-E           | 1-3/8 YARDS        | 1-3/8 YARDS        | 1-3/8 YARDS        |
| FABRIC-F           | 1-3/8 YARDS        | 1-3/8 YARDS        | 1-3/8 YARDS        |
| FABRIC-G           |                    | 1-3/8 YARDS        | 1-3/8 YARDS        |
| FABRIC-H           |                    | 1-3/8 YARDS        | 1-3/8 YARDS        |
| FABRIC-J           |                    | 1-3/8 YARDS        | 1-3/8 YARDS        |
| FABRIC-K           |                    | 1-3/8 YARDS        | 1-3/8 YARDS        |
| 要要数 FABRIC-L       |                    | 1-3/8 YARDS        | 1-3/8 YARDS        |
| FABRIC - M         |                    | 1-3/8 YARDS        | 1-3/8 YARDS        |
| FABRIC - N         |                    |                    | 1-3/8 YARDS        |
| FABRIC-0           |                    |                    | 1-3/8 YARDS        |
| FABRIC-P           |                    |                    | 1-3/8 YARDS        |
| FABRIC-Q           |                    |                    | 1-3/8 YARDS        |
| FABRIC-R           |                    |                    | 1-3/8 YARDS        |
| FABRIC-S           |                    |                    | 1-3/8 YARDS        |