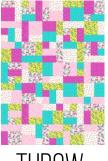

**TWIN** 

QUEEN

|                    |                    |                    | 3,5 ==, ,          |
|--------------------|--------------------|--------------------|--------------------|
| FABRIC COLOR GUIDE | YARDAGE FOR 2 KITS | YARDAGE FOR 2 KITS | YARDAGE FOR 2 KITS |
| FABRIC - A         | 1-3/8 YARDS        | 1-3/8 YARDS        | 1-3/8 YARDS        |
| FABRIC-B           | 1-3/8 YARDS        | 1-3/8 YARDS        | 1-3/8 YARDS        |
| FABRIC-C           | 1-3/8 YARDS        | 1-3/8 YARDS        | 1-3/8 YARDS        |
| FABRIC - D         | 1-3/8 YARDS        | 1-3/8 YARDS        | 1-3/8 YARDS        |
| FABRIC-E           | 1-3/8 YARDS        | 1-3/8 YARDS        | 1-3/8 YARDS        |
| FABRIC-F           | 1-3/8 YARDS        | 1-3/8 YARDS        | 1-3/8 YARDS        |
| FABRIC-G           |                    | 1-3/8 YARDS        | 1-3/8 YARDS        |
| FABRIC-H           |                    | 1-3/8 YARDS        | 1-3/8 YARDS        |
| FABRIC-J           |                    | 1-3/8 YARDS        | 1-3/8 YARDS        |
| FABRIC-K           |                    | 1-3/8 YARDS        | 1-3/8 YARDS        |
| 要要数 FABRIC-L       |                    | 1-3/8 YARDS        | 1-3/8 YARDS        |
| FABRIC - M         |                    | 1-3/8 YARDS        | 1-3/8 YARDS        |
| FABRIC - N         |                    |                    | 1-3/8 YARDS        |
| FABRIC-0           |                    |                    | 1-3/8 YARDS        |
| FABRIC-P           |                    |                    | 1-3/8 YARDS        |
| FABRIC-Q           |                    |                    | 1-3/8 YARDS        |
| FABRIC-R           |                    |                    | 1-3/8 YARDS        |
| FABRIC-S           |                    |                    | 1-3/8 YARDS        |